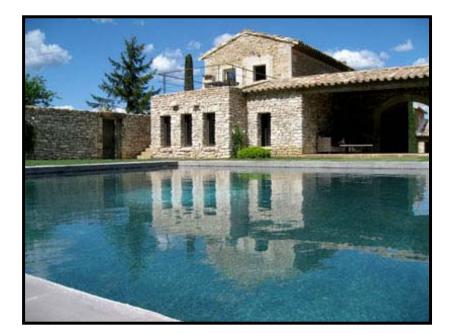

#### **OVERVIEW:**

This villa is part of a beautifully, recently renovated imposing Mas, nestling amongst over 4 hectares of vineyards, with spectacular views towards one of the prettiest and most unspoilt hilltop villages in the Luberon, Oppède le Vieux. The renovation is a clever mixture of the Provençal past by using bare stone and wood, to highlight very contemporary, modern and stylish furnishings.

comfortable sofas whilst simultaneously enjoying the quite spectacular views of the Luberon hills close by.

There is a fair sized, imaginatively walled garden, which boasts, a vast 10 x 10 m alarm protected swimming pool. No one occupies the other part of the Mas, which remains closed, although clients do have access to the laundry room to the side of the main building.

#### **AMENITIES:**

Swimming Pool 10 x 10 metres (alarm protected).

Spectacular views.

Outside independent access to both bedrooms.

Satellite TV.

Internet access.