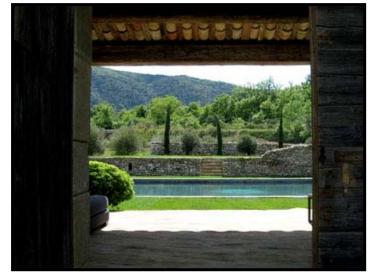

comfortable sofas whilst simultaneously enjoying the quite spectacular views of the Luberon hills close by.

There is a fair sized, imaginatively walled garden, which boasts, a vast 10 x 10 m alarm protected swimming pool. No one occupies the other part of the Mas, which remains closed, although clients do have access to the laundry room to the side of the main building.

#### **AMENITIES:**

Swimming Pool 10 x 10 metres (alarm protected).

Spectacular views.

Outside independent access to both bedrooms.

Satellite TV.

Internet access.