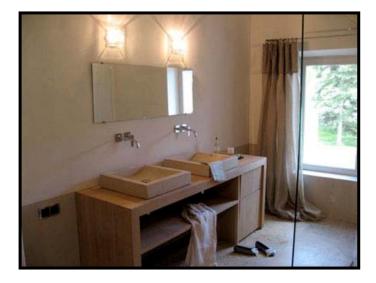

### **ACCOMMODATION:**

Comprising 2 large and independent en-suite bedrooms both with individual outdoor access. (One upstairs of 54 m'', the other on the ground floor of 60 m'').

#### **Both have:**

Living rooms with 2 x 90cm beds (one can be made into twin beds, the other is exclusively a 180cm double).

Shower room.

W.C.

Internet access and satellite TV.