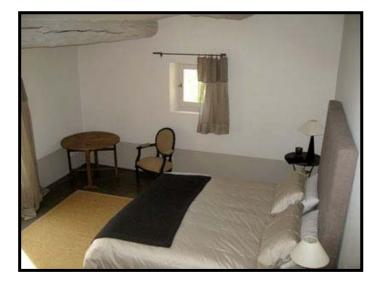

### **ACCOMMODATION:**

Comprising 2 large and independent en-suite bedrooms both with individual outdoor access. (One upstairs of 54 m'', the other on the ground floor of 60 m'').

#### **Both have:**

Living rooms with 2 x 90cm beds (one can be made into twin beds, the other is exclusively a 180cm double).

Shower room.

W.C.

Internet access and satellite TV.