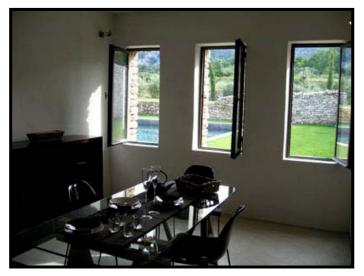

This self contained, independent part of the Mas comprises two en-suite large bedrooms, both having their own living rooms and both with individual outdoor access. Through a separate entrance, there is a small modern kitchen with ceramic hob, dishwasher, coffee machine, small fridge and oven, whilst alongside there is a comfortable dining room. Immediately outside the kitchen there is a charming covered terrace, perfect for dining, drinking or relaxing on very

comfortable sofas whilst simultaneously enjoying the quite spectacular views of the Luberon hills close by.

There is a fair sized, imaginatively walled garden, which boasts, a vast 10 x 10 m alarm protected swimming pool. No one occupies the other part of the Mas, which remains closed, although clients do have access to the laundry room to the side of the main building.