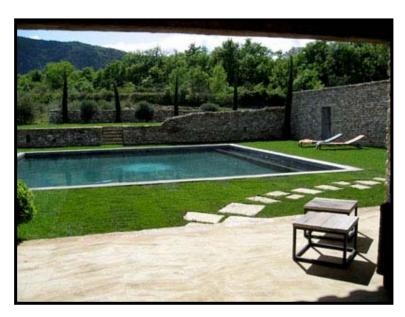

comfortable sofas whilst simultaneously enjoying the quite spectacular views of the Luberon hills close by.

There is a fair sized, imaginatively walled garden, which boasts, a vast 10 x 10 m alarm protected swimming pool. No one occupies the other part of the Mas, which remains closed, although clients do have access to the laundry room to the side of the main building.

#### **AMENITIES:**

Swimming Pool 10 x 10 metres (alarm protected).

Spectacular views.

Outside independent access to both bedrooms.

Satellite TV.

Internet access.