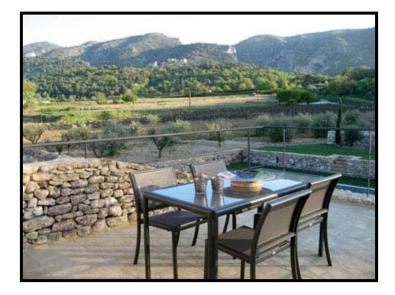

#### **OVERVIEW:**

This villa is part of a beautifully, recently renovated imposing Mas, nestling amongst over 4 hectares of vineyards, with spectacular views towards one of the prettiest and most unspoilt hilltop villages in the Luberon, Oppède le Vieux. The renovation is a clever mixture of the Provençal past by using bare stone and wood, to highlight very contemporary, modern and stylish furnishings.

comfortable sofas whilst simultaneously enjoying the quite spectacular views of the Luberon hills close by.

There is a fair sized, imaginatively walled garden, which boasts, a vast 10 x 10 m alarm protected swimming pool. No one occupies the other part of the Mas, which remains closed, although clients do have access to the laundry room to the side of the main building.