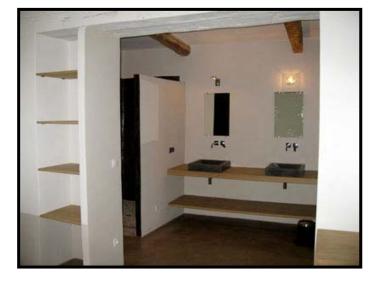

### **ACCOMMODATION:**

Comprising 2 large and independent en-suite bedrooms both with individual outdoor access. (One upstairs of 54 m'', the other on the ground floor of 60 m'').

#### **Both have:**

Living rooms with 2 x 90cm beds (one can be made into twin beds, the other is exclusively a 180cm double).

Shower room.

W.C.

Internet access and satellite TV.