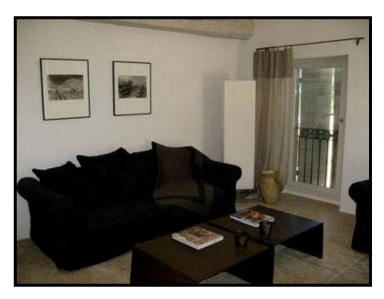

This self contained, independent part of the Mas comprises two en-suite large bedrooms, both having their own living rooms and both with individual outdoor access. Through a separate entrance, there is a small modern kitchen with ceramic hob, dishwasher, coffee machine, small fridge and oven, whilst alongside there is a comfortable dining room. Immediately outside the kitchen there is a charming covered terrace, perfect for dining, drinking or relaxing on very