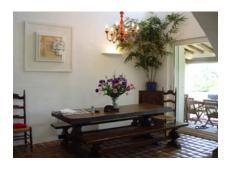

The Provençal decor of this house is typical of the region. It has a simple, rustic feel to it and is comfortably furnished yet is fairly simple in its decoration. The kitchen area is however well equipped providing all of the necessary equipment to make the most of your holiday dining experience! In the living area there is also a television with satellite system, as well as a stereo system.