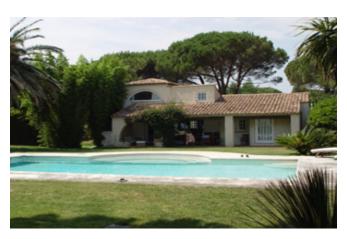

# **Pool** 11.5 x 6 meters

A charming Provençal villa located right on the water's edge in a private domain. A vital part of this villa's charm is its wonderful surroundings. It is surrounded by lovely landscaped gardens with vast lawns and many beautiful palm trees. There is a very large swimming pool, ideal for cooling off on hot summer days!

The Provençal decor of this house is typical of the region. It has a simple, rustic feel to it and is comfortably furnished yet is fairly simple in its decoration. The kitchen area is however well equipped providing all of the necessary equipment to make the most of your holiday dining experience! In the living area there is also a television with satellite system, as well as a stereo system.