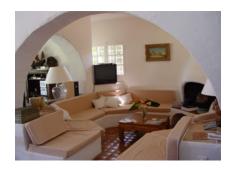

The Provençal decor of this house is typical of the region. It has a simple, rustic feel to it and is comfortably furnished yet is fairly simple in its decoration. The kitchen area is however well equipped providing all of the necessary equipment to make the most of your holiday dining experience! In the living area there is also a television with satellite system, as well as a stereo system.