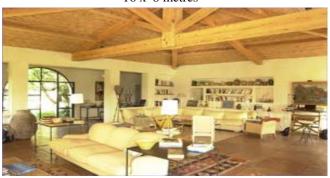

#### **Ground Floor**

Spacious living room with fireplace and large windows opening onto covered terrace - Large fully equipped kitchen, with door opening onto a covered dining area facing the garden - Master bedroom with TV/VCR and ensuite bath/shower room and doors opening onto the garden 2 double bedrooms with ensuite shower rooms, and doors opening onto the garden - 1 double bedroom with separate bathroom - Children's bedroom with 2 sets of bunk beds and 2 single sofa beds, with TV/VCR and separate shower room. Laundry (lower ground floor)

The interiors are beautifully decorated and furnished in warm terracottas and yellows. The living areas are spacious and bright, with large doors opening onto a terrace and the garden to one side and on the other, to a lawned courtyard with pots of flowers and a dining area with barbecue. All bedrooms have en-suite bathrooms and doors opening onto the garden.