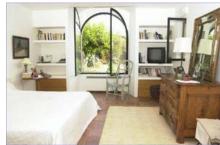

#### **Ground Floor**

Spacious living room with fireplace and large windows opening onto covered terrace - Large fully equipped kitchen, with door opening onto a covered dining area facing the garden - Master bedroom with TV/VCR and ensuite bath/shower room and doors opening onto the garden 2 double bedrooms with ensuite shower rooms, and doors opening onto the garden - 1 double bedroom with separate bathroom - Children's bedroom with 2 sets of bunk beds and 2 single sofa beds, with TV/VCR and separate shower room. Laundry (lower ground floor)

The interiors are beautifully decorated and furnished in warm terracottas and yellows. The living areas are spacious and bright, with large doors opening onto a terrace and the garden to one side and on the other, to a lawned courtyard with pots of flowers and a dining area with barbecue. All bedrooms have en-suite bathrooms and doors opening onto the garden.